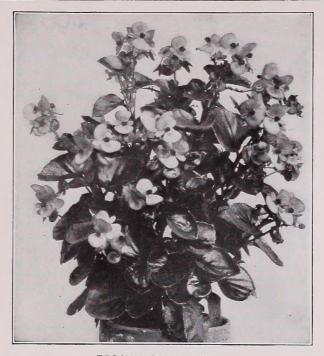

Scandens Deflexus. 100 seeds, \$1.60; 1,000 seeds, \$14.00.

\*These varieties are best for early winter flowering.

BEGONIA Christmas Cheer

Begonia

| Degoma                                                                                                  |         |         |
|---------------------------------------------------------------------------------------------------------|---------|---------|
| Christmas Cheer Red. A very large-flowered va-                                                          | Trade p | kt. Oz  |
| riety, color, dark crimson-scarlet ½ oz., \$2.20                                                        | \$1.00  |         |
| Christmas Pink. The growth, blossoms and foliage                                                        |         |         |
| are identical to above variety only the color is a                                                      |         |         |
| delightful shade of warm rose-pink                                                                      | 1.00    |         |
| Gracilis Luminosa. Deep dark scarlet, foliage red-                                                      |         |         |
| dish brown, 10 in                                                                                       | 1.00    | \$35.00 |
| Carmen. Bright rose flowers, bronze foliage                                                             | 1.00    | φ,,,,,  |
|                                                                                                         | 1.00    |         |
| Dwarf Luminosa. Extra dwarf, scarlet                                                                    | 1.00    |         |
| Dwarf Lummosa. Extra dwarf, scarlet                                                                     | 1.00    |         |
| Enchantress. Fresh rose color, better than Prima                                                        | 1.00    |         |
| Enchantress. Fresh rose color, better than Prima                                                        |         |         |
| Donna                                                                                                   | .50     |         |
| Fireball. Fiery crimson, 10 in                                                                          | .50     |         |
| Mignon. Semi-dwarf, brilliant salmon-scarlet,                                                           |         |         |
| 10 in                                                                                                   | .50     |         |
| 10 in                                                                                                   |         |         |
| most beautiful. 10 to 12 in                                                                             | 1.00    |         |
| Radio (Rundflunk). Large flowered, shining pure                                                         |         |         |
| Radio (Rundflunk). Large flowered, shining, pure carmine-scarlet                                        | 1.00    |         |
| White Pearl White 10 in 160 07 160                                                                      | .50     |         |
| Semperflorens Albert Martin. Bright carmine, very                                                       | .,,     |         |
| large flowers, 14 in                                                                                    | .50     |         |
| Erfordia. Rosy carmine, 10 in                                                                           |         |         |
| Errordia. Rosy carmine, 10 in                                                                           | .50     |         |
| Fire Sea (Blaze of Fire). Red flowers, green foliage                                                    | 1 00    |         |
|                                                                                                         | 1.00    |         |
| Flame of Love. Large scarlet flowers, bright                                                            | 1 00    |         |
| green, brown-tinted foliage, 10 in 1/32 oz., \$2.00                                                     | 1.00    |         |
| G. Knaacke. Glowing salmony pink resembling                                                             | -       |         |
| Meloir                                                                                                  | .50     |         |
| Glory of Erfurt. Large carmine flowers. 1/32 oz., 2.00                                                  | .50     |         |
| Gruppen Konigin. Large soft pink flowers                                                                |         |         |
| Gruppen Konigin. Large soft pink flowers 1/32 oz., \$1.60 Salmon Queen. Large cinnabar red blooms, dark | .50     |         |
| Salmon Queen. Large cinnabar red blooms, dark                                                           |         |         |
| leat, 12 in                                                                                             | .50     |         |
| Striegau. New dwarf compact plant with large                                                            |         |         |
| fiery carmine flowers                                                                                   | 1.00    |         |
| Winter Romance. Carmine pink flowers, light                                                             |         |         |
| green foliage. An outstanding variety                                                                   | 1.00    |         |
| green foliage. An outstanding variety                                                                   | .25     |         |
| Tuberous-Rooted. Single mixed 12-in. 1/2 oz., \$2.00                                                    | .50     |         |
| Crispa, mixture of frilled sorts\\( \frac{1}{2} \text{ oz., } \\$2.00                                   | 1.00    |         |
| Vispa, mixture of filled sorts 1/32 02., \$2.40                                                         |         |         |
| Narcissus-Flowered                                                                                      | 1.00    |         |
| Lloydi (Pendula). Pendulous double-blooming,                                                            | 1.00    |         |
| many fine shades, for pots and hanging baskets <b>Double.</b> Mixed                                     | 1.00    |         |
|                                                                                                         | 1.00    |         |
| Rex Hybrids. Ornamental leaves                                                                          |         |         |
| 500 seeds, \$1.20; 1,000 seeds, \$2.20                                                                  |         |         |
|                                                                                                         |         |         |